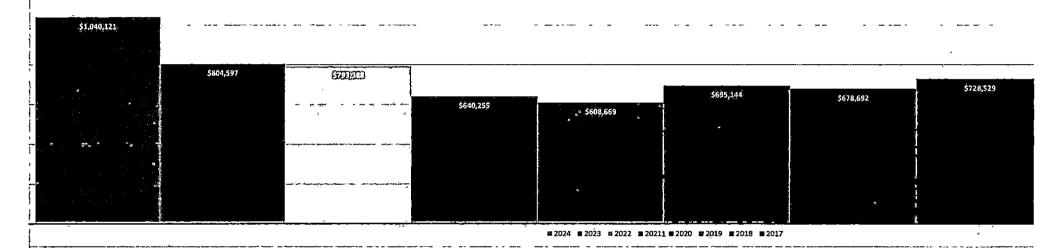

# TEXAS PUBLIC LIBRARIES ANNUAL REPORT FOR LOCAL FISCAL YEAR 2024

This report is due to the Texas State Library and Archives Commission (TSLAC) by March 31, 2025, to allow staff enough time to process all reports. The last day to submit the information online is April 30, 2025.