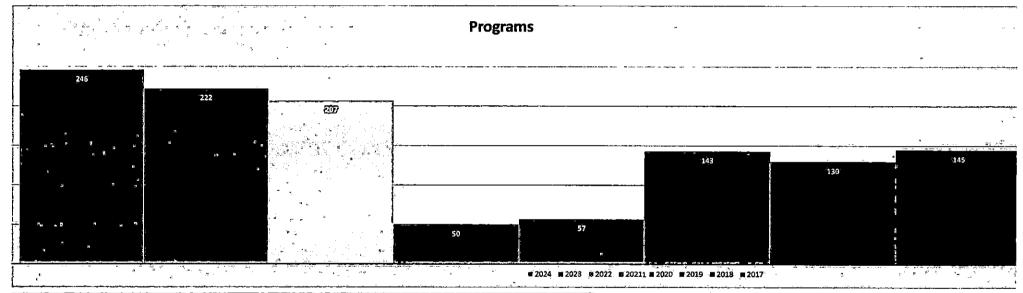

2 | 15,658 | 15,924 |
| Digital  | 786    | 807    | 466    | 373         | 723      | 670    | 717    | 268    |



# Programs & Attenance

| Programs Programs |              |       |       |       |       |       |       |  |  |  |
|-------------------|--------------|-------|-------|-------|-------|-------|-------|--|--|--|
| 2024              | 2023         | 2022  | 2021  | 2020  | 2019  | 2018  | 2017  |  |  |  |
| 246               | 222          | 207   | 50    | 57    | 143   | 130   | 145   |  |  |  |
|                   | • Attendance |       |       |       |       |       |       |  |  |  |
| 2024              | 2023         | 2022  | 2021  | 2020  | 2019  | 2018  | 2017  |  |  |  |
| 5,565             | 5,217        | 4,564 | 1,051 | 1,146 | 3,238 | 3,460 | 4,307 |  |  |  |





## **Benefits of Accreditation**

Libraries that are accredited are eligible for certain services from the Texas State Library.

Accredited libraries can participate in the <u>TexShare databases</u> consortium. The TexShare databases are electronic database resources that are available to over 600 public, academic, and libraries of clinical medicine throughout the state at a significant cost savings. There are 68 databases currently available. Accredited libraries pay a formula-based participation fee to gain access for their patrons. The databases are available 24 hours a day in the homes or offices of registered patrons of participating Texas libraries. They provide full-text articles from journals, newspapers, magazines, and many other sources. Entire books can be read online. Datab