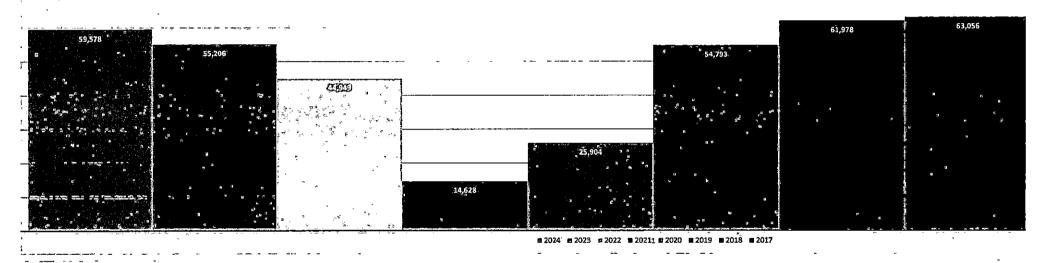

# TEXAS PUBLIC LIBRARIES ANNUAL REPORT FOR LOCAL FISCAL YEAR 2024

This report is due to the Texas State Library and Archives Commission (TSLAC) by March 31, 2025, to allow staff enough time to process all reports. The last day to submit the information online is April 30, 2025.