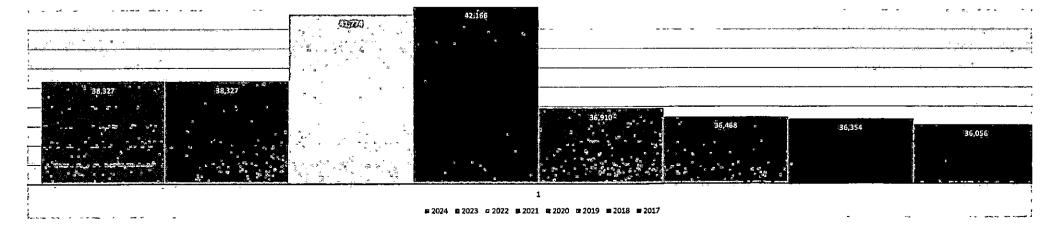

# TEXAS PUBLIC LIBRARIES ANNUAL REPORT FOR LOCAL FISCAL YEAR 2024

This report is due to the Texas State Library and Archives Commission (TSLAC) by March 31, 2025, to allow staff enough time to process all reports. The last day to submit the information online is April 30, 2025.