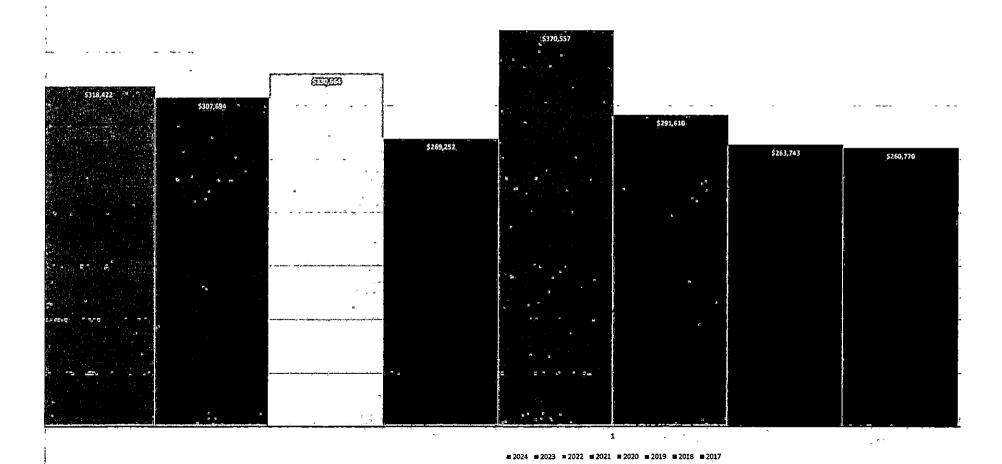

,664 | \$269,252   | \$370,557 | \$291,610 | \$263,743 | \$260,770 |
|           |           |           | County Exp  | enditures |           |           |           |
| 2024      | 2023      | 2022      | 2021        | 2020      | 2019      | 2018      | 2017      |
| \$277,992 | \$286,340 | \$243,950 | \$206,644   | \$188,592 | \$260,396 | \$216,083 | \$192,205 |
| \$0       | \$0       | \$67,368  | \$41,254    | \$82,586  | \$9,859   | \$33,587  | \$48,145  |
|           |           |           | Friends Exp | enditures |           |           |           |
| 2024      | 2023      | 2022      | 2021        | 2020      | 2019      | 2018      | 2017      |
| \$40,430  | \$21,354  | \$19,346  | \$21,354    | \$99,379  | \$21,355  | \$14,073  | \$20,420  |

# **Operating Expenditures**



# **Member Amount Saved & County Rate of Return**

| Mem     | her | Amoi | ınt  | Save | he |
|---------|-----|------|------|------|----|
| IAICIII |     |      | 4114 | 20 V | -4 |

| 2023      | 2022              | 2021                             | 2020                                                                             | 2019                                                                               | 2018                                                                                                                                                                                                                                                    | 2017