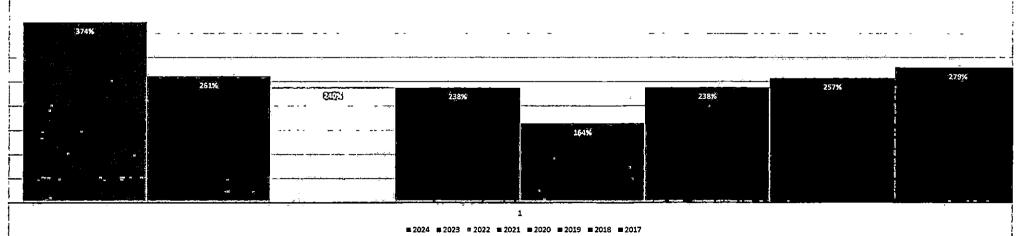

# TEXAS PUBLIC LIBRARIES ANNUAL REPORT FOR LOCAL FISCAL YEAR 2024

This report is due to the Texas State Library and Archives Commission (TSLAC) by March 31, 2025, to allow staff enough time to process all reports. The last day to submit the information online is April 30, 2025.